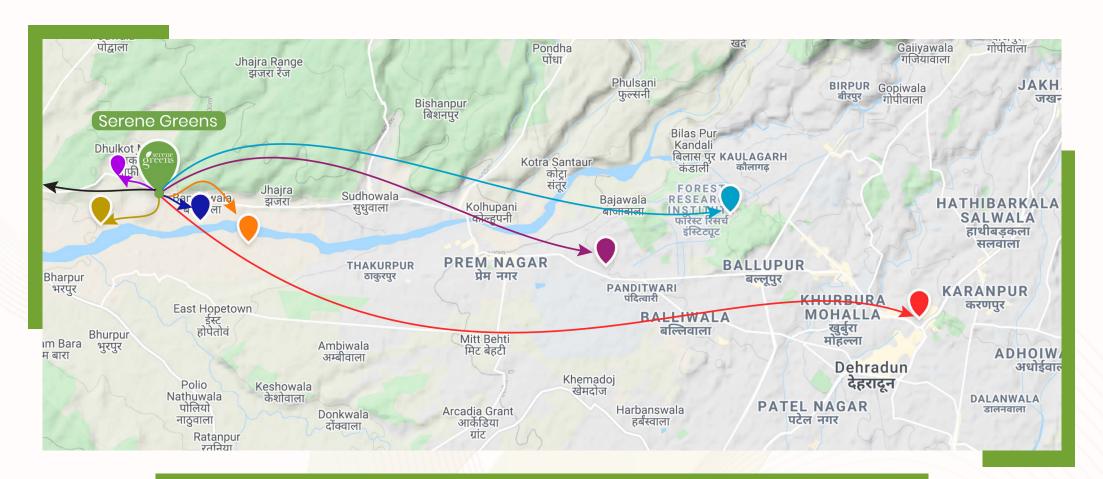

#### **OAKWOOD APARTMENTS**

(Premium Living @ affordable prices)

| Symbol            | Place                       | Distance | Travel Time |
|-------------------|-----------------------------|----------|-------------|
| <b>→</b>          | Graphic Era Medical College | 500 mtrs | 5 Min       |
| <b>→</b>          | Subharti Medical College    | 1.5 KM   | 7-8 Min     |
| $\longrightarrow$ | IMA                         | 8 KM     | 15 Min      |
|                   | FRI                         | 8 KM     | 15 Min      |
| <b>→</b>          | Clock Tower                 | 14 KM    | 30 Min      |
| <b>→</b>          | AWHO                        | 2 KM     | 15 Min      |
| <b>→</b>          | Air Force & Navy Housing    | 2 KM     | 15 Min      |
| <b>→</b>          | Paonta Sahab                | 35 KM    | 50 Min      |

#### **Oakwood Apartments**

A Glimpse into the Future

Digital impression of the actual building

Within 8 KM from the prestigious Indian Military Academy and FRI.

Beautiful Landscaped Garden with all-around greenery.

Within a KM of 900 bed
Subharti and 1200 bed Graphic
Era Medical College providing
access to world class
healthcare.

Possession within 2.5 years from the start of the project.

Located right on Chakrata road (proposed 4 lane).