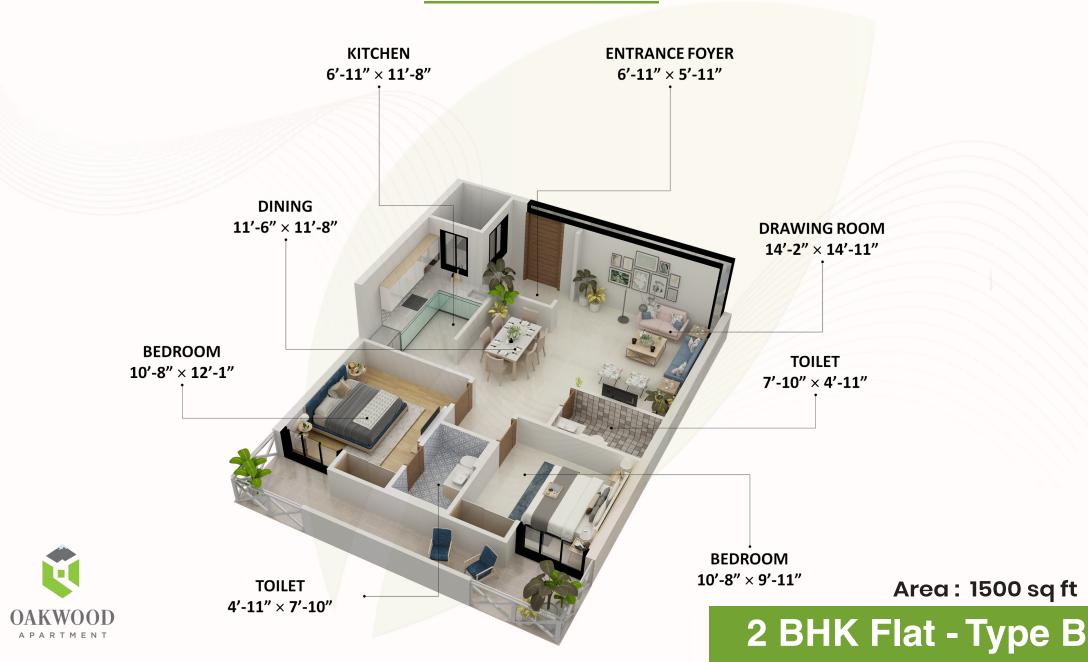

ion.



Collectively
Graphic Era
& Subharti
is coming
up with 2100
bed medical
colleges in the
near vicinity.



The infra
requirement
- houses as
end-user and
houses on rent
will increase
manifold.

Large pocket

of land in the

area around is

not available

for a similar

project.





The society is located right on proposed Highway.



Travel to
Mussorie will
be a smooth
experience
from under
construction
Mussorie
diversion road.



Serene Greens
is the only
integrated
township with
world class
amenities in
a radius of 10
Kms.



Proposed
Phase –III is
a commercial
hub which
will be right
next to the
highway.









The society is located right on proposed Highway.







### **Product Variants**



7'-6" × 4'-8"



Area: 1400 sq ft

2 BHK Flat - Type A



### **Product Variants**





## **Product Variants**



TOILET 5'-0" × 7'-10"



Area: 1800 sq ft

3 BHK Flat



# **Payment Plans**

| Construction Linked Plan |         |                                      |  |  |
|--------------------------|---------|--------------------------------------|--|--|
| S.No                     | Payment | Purpose                              |  |  |
| 1                        | 15%     | At the time of Booking               |  |  |
| 2                        | 5%      | On commencement of Foundation        |  |  |
| 3                        | 5%      | Start of Stilt                       |  |  |
| 4                        | 5%      | On casting of First Floor            |  |  |
| 5                        | 5%      | On casting of Second Floor           |  |  |
| 6