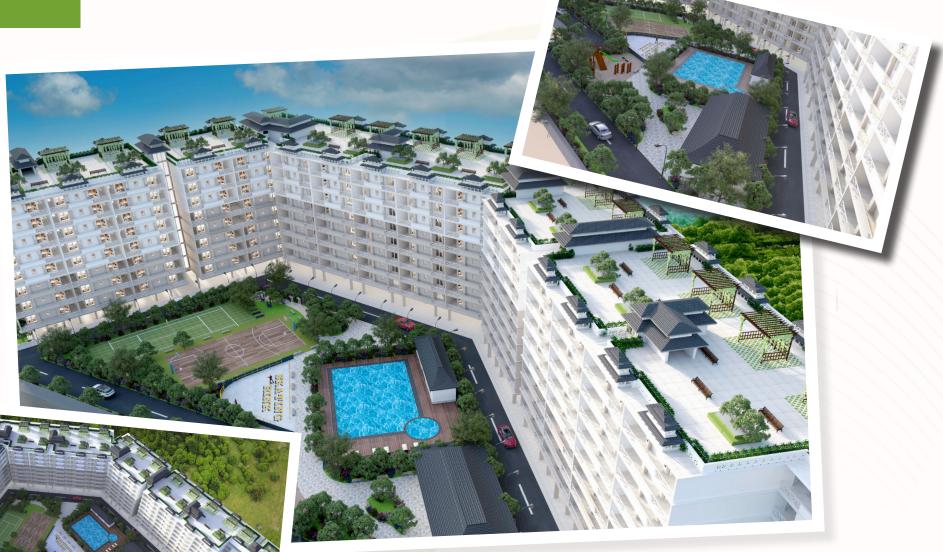

#### **Oakwood Apartments**

A Glimpse into the Future

Digital impression of the actual building

Within 8 KM from the prestigious Indian Military Academy and FRI.

Beautiful Landscaped Garden with all-around greenery.

Up to 45-50% appreciation on your investment during the project duration only.

Swimming Pool, Lawn Tennis court, Basketball court, Open Air Theater, Kids Play Area, Open Gym.

For the first time in Dehradun launching an attractive 'Investment Plan'.