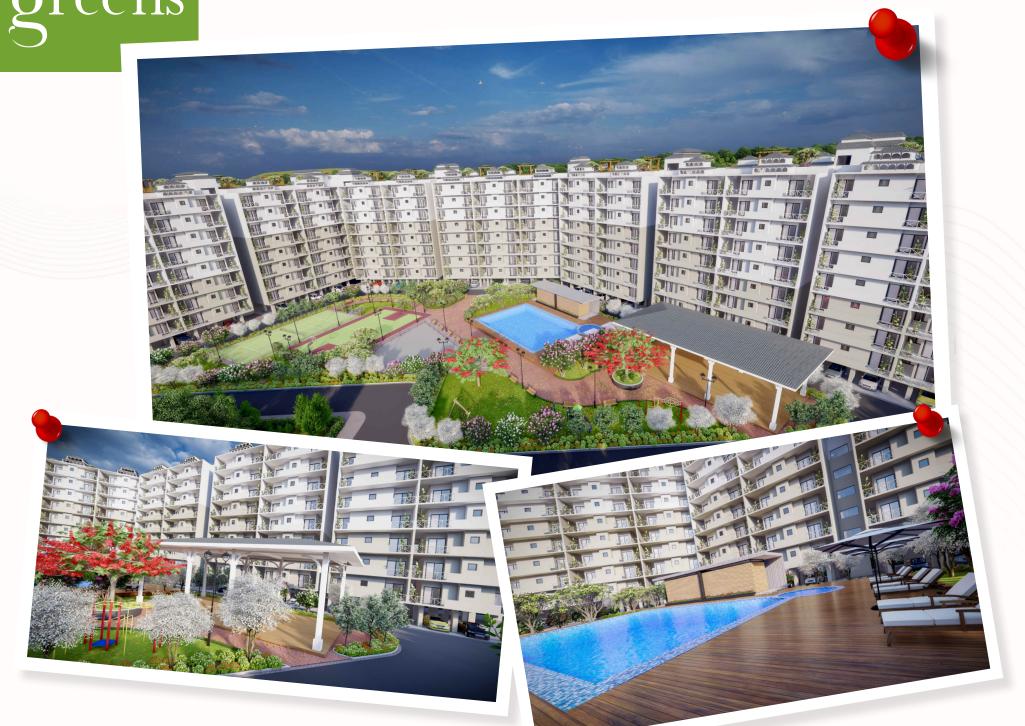

#### **Oakwood Apartments**

A Glimpse into the Future

Digital impression of the actual building

Within 8 KM from the prestigious Indian Military Academy and FRI.

Beautiful Landscaped Garden with all-around greenery.

Up to 45-50% appreciation on your investment during the project duration only.

Swimming Pool, Lawn Tennis court, Basketball court, Open Air Theater, Kids Play Area, Open Gym.

For the first time in Dehradun launching an attractive 'Investment Plan'.