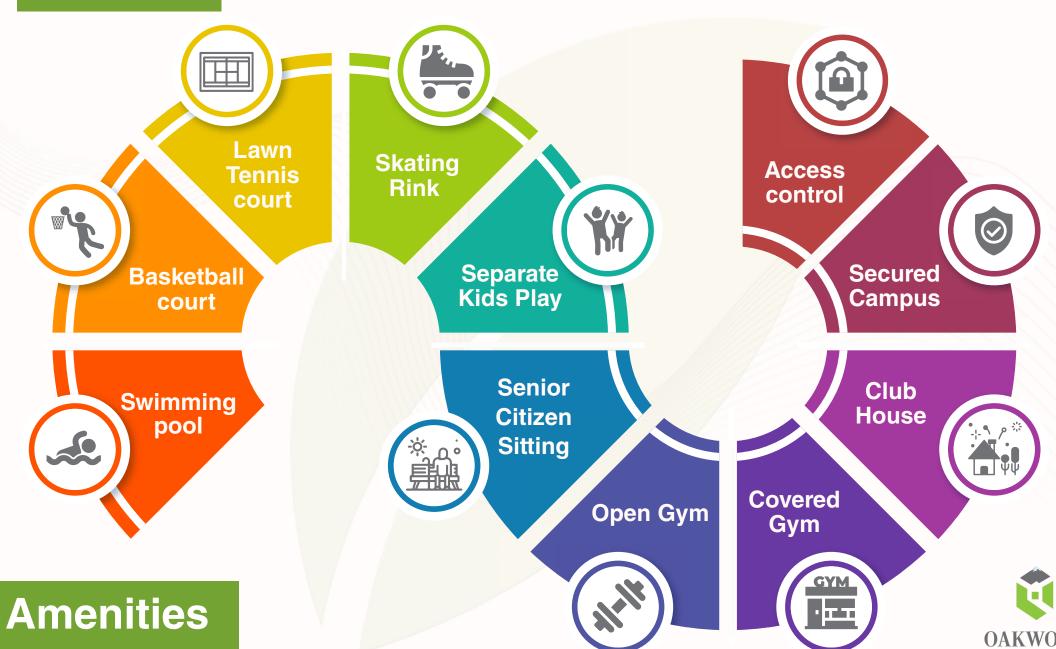

Up to 45-50% appreciation on your investment during the project duration only.

Swimming Pool, Lawn Tennis court, Basketball court, Open Air Theater, Kids Play Area, Open Gym.

For the first time in Dehradun launching an attractive 'Investment Plan'.