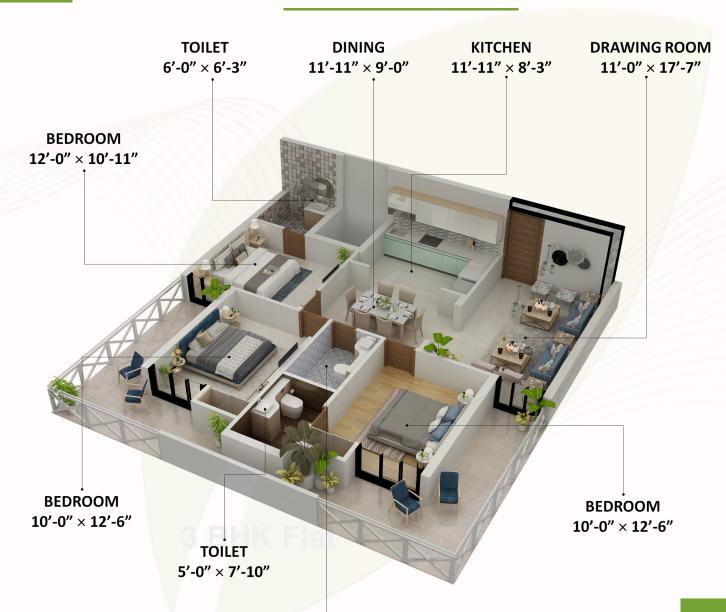

Era
& Subharti
is coming
up with 2100
bed medical
colleges in the
near vicinity.



The infra
requirement
- houses as
end-user and
houses on rent
will increase
manifold.

Large pocket

of land in the

area around is

not available

for a similar

project.





The society is located right on proposed Highway.



Travel to
Mussorie will
be a smooth
experience
from under
construction
Mussorie
diversion road.



Serene Greens
is the only
integrated
township with
world class
amenities in
a radius of 10
Kms.



Proposed
Phase –III is
a commercial
hub which
will be right
next to the
highway.









The society is located right on proposed Highway.







### **Product Variants**



7'-6" × 4'-8"



Area: 1400 sq ft

2 BHK Flat - Type A



### **Product Variants**





## **Product Variants**



TOILET 5'-0" × 7'-10"



Area: 1800 sq ft

3 BHK Flat



# **Payment Plans**

| Construction Linked Plan |         |                                      |  |  |
|--------------------------|---------|--------------------------------------|--|--|
| S.No                     | Payment | Purpose                              |  |  |
| 1                        | 15%     | At the time of Booking               |  |  |
| 2                        | 5%      | On commencement of Foundation        |  |  |
| 3                        | 5%      | Start of Stilt                       |  |  |
| 4                        | 5%      | On casting of First Floor            |  |  |
| 5                        | 5%      | On casting of Second Floor           |  |  |
| 6                        | 5%      | On castin