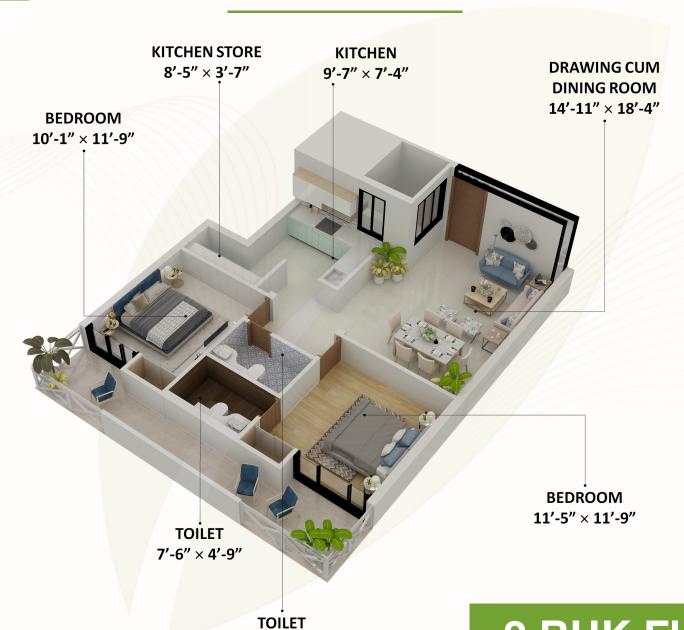

iation

The expected appreciation is 45-50% on investment during the span of construction.



Collectively
Graphic Era
& Subharti
is coming
up with 2100
bed medical
colleges in the
near vicinity.



The infra
requirement
- houses as
end-user and
houses on rent
will increase
manifold.

Large pocket

of land in the

area around is

not available

for a similar

project.





The society is located right on proposed Highway.



Travel to
Mussorie will
be a smooth
experience
from under
construction
Mussorie
diversion road.



Serene Greens
is the only
integrated
township with
world class
amenities in
a radius of 10
Kms.



Proposed
Phase –III is
a commercial
hub which
will be right
next to the
highway.









The society is located right on proposed Highway.







### **Product Variants**



7'-6" × 4'-8"



Area: 1400 sq ft

2 BHK Flat - Type A



### **Product Variants**





## **Product Variants**



TOILET 5'-0" × 7'-10"



Area: 1800 sq ft

3 BHK Flat



# **Payment Plans**

| Construction Linked Plan |         |                                      |  |  |
|--------------------------|---------|--------------------------------------|--|--|
| S.No                     | Payment | Purpose                              |  |  |
| 1                        | 15%     | At the time of Booking               |  |  |
| 2                        | 5%      | On commencement of Foundation        |  |  |
| 3                        | 5%      | Start of Stilt                       |  |  |
| 4                        | 5%      | On casting of First Floor            |  |  |
| 5