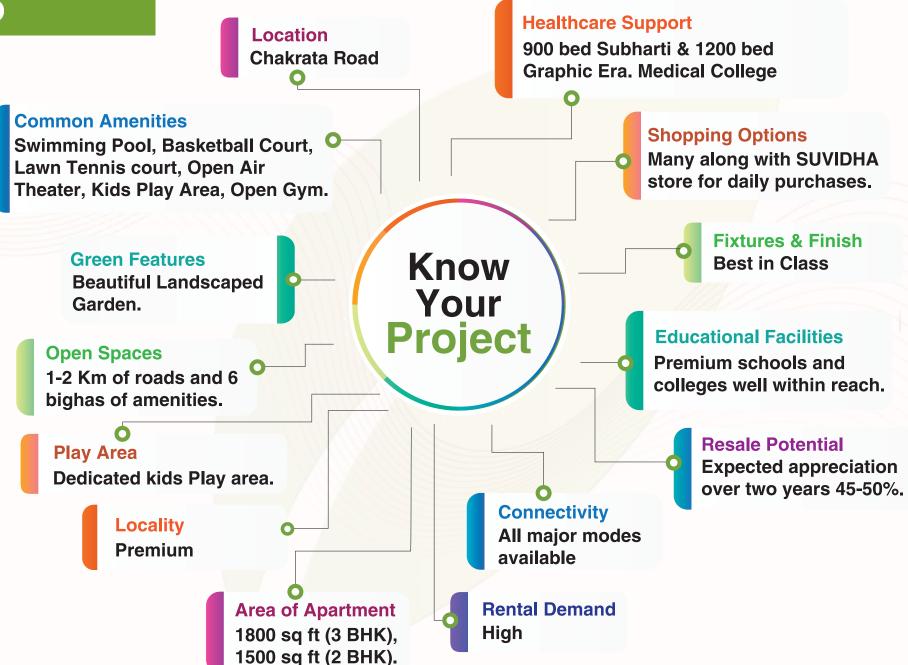

Within a KM of 900 bed
Subharti and 1200 bed Graphic
Era Medical College providing
access to world class
healthcare.

Possession within 2.5 years from the start of the project.

Located right on Chakrata road (proposed 4 lane).

Up to 45-50% appreciation on your investment during the project duration only.

Swimming Pool, Lawn Tennis court, Basketball court, Open Air Theater, Kids Play Area, Open Gym.

For the first time in Dehradun launching an attractive 'Investment Plan'.

Premium project with 'Best in Town' construction

# Reasons for expected appreciation

The expected appreciation is 45-50% on investment during the span of construction.

Collectively
Graphic Era
& Subharti
is coming
up with 2100
bed medical
colleges in the
near vicinity.

The infra
requirement
- houses as
end-user and
houses on rent
will increase
manifold.

Large pocket

of land in the

area around is

not available

for a similar

project.

The society is located right on proposed Highway.